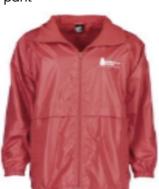

# 2024 CONIFER GROVE SCHOOL UNIFORMS

## Unisex uniform items for all students

## **SUMMER**

Black lightweight sport short Schooltex Green Polo Shirt





### WINTER

Green Polar Fleece Red Fleece lined Jacket Black track pant







# Sports Uniform Red Sports Tee Black Sport Shorts

(Year 3-8 only)







Sunhats
Yr 0-6 Red Bucket Hat
Yr 7+8 Green School Cap
(compulsory Term 1 and 4)



#### **Footwear**

Black Sandals OR Black Shoes + black socks (NO Crocs, jandals, slides please)

### **Uniform Guidelines:**

### Please ensure that your child is wearing the correct uniform.

New uniform is available to purchase at The Warehouse, Takanini store. Please note that if coloured vests/t-shirts are worn underneath your child's polo shirt, it is not to be visible.

- Please name each item of clothing clearly with your child's name in TWO places.
- Hats are to be worn in Terms 1 and 4 (after Labour Weekend).
   Red Bucket hats for Year 0-6 students, green caps for Year 7 & 8 students only
- Black sandals or black shoes (w