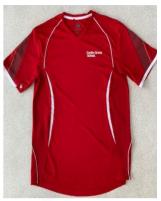

# Sports Uniform Red Sports Tee Black Sport Shorts

(Year 3-8 only)

Sunhats
Yr 0-6 Red Bucket Hat
Yr 7+8 Green School Cap
(compulsory Term 1 and 4)