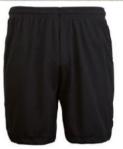

## **SUMMER**

Black lightweight sport short Schooltex Green Polo Shirt

# Sports Uniform Red Sports Tee Black Sport Shorts

(Year 3-8 only)

Sunhats
Yr 0-6 Red Bucket Hat
Yr 7+8 Green School Cap
(compulsory Term 1 and 4)